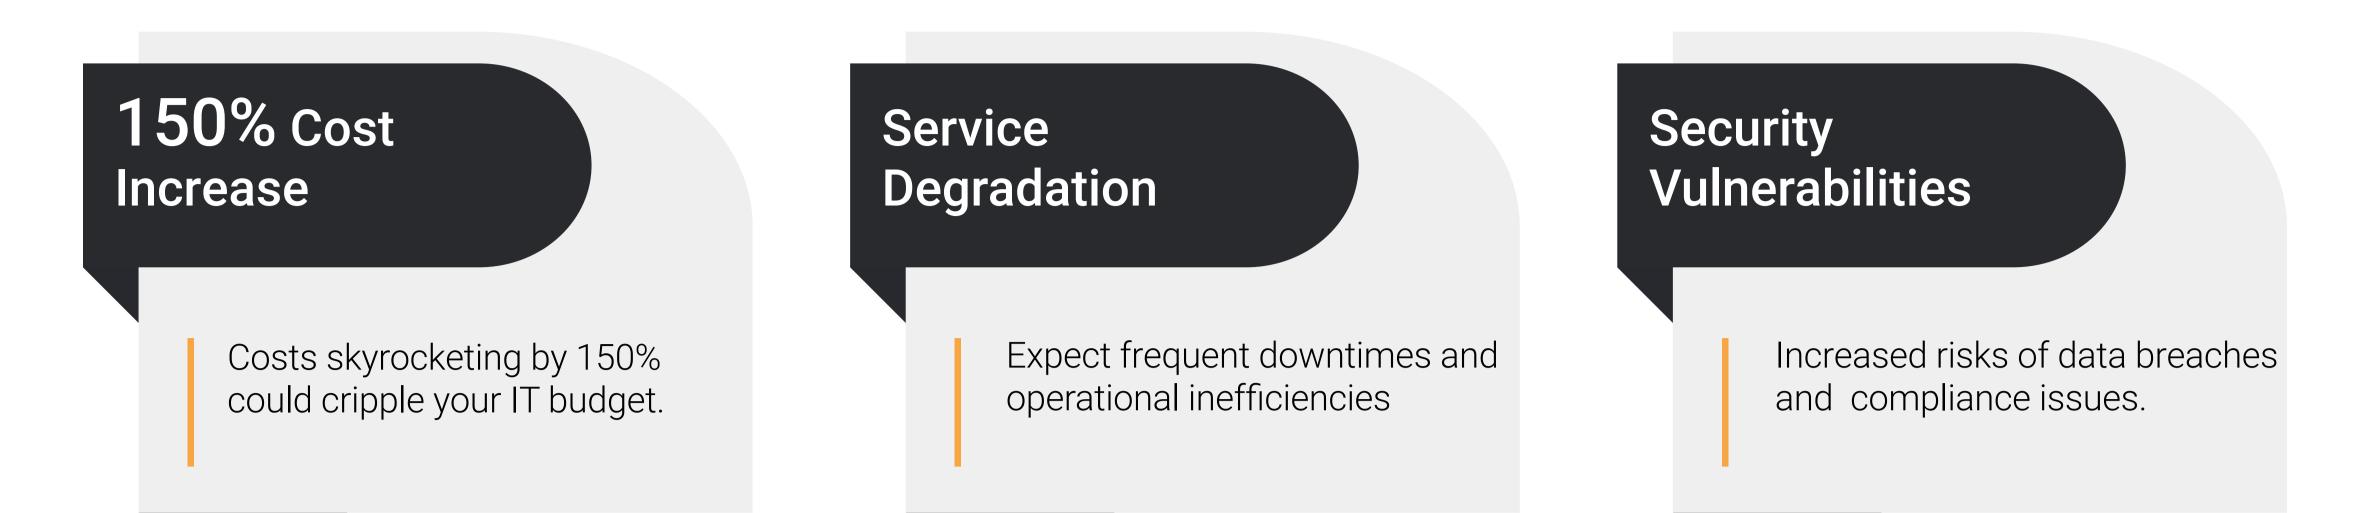

#### Mitigate your risks

Ignoring these changes could have severe consequences for your organization, here's what's at risk:

#### Facing unprecedented challenges with VMware?

Your VM ware costs are about to soar by 3-5x, with some customers facing up to 1200% increases - significantly straining your IT budget. Service quality is expected to degrade, leading to more disruptions and inefficiencies. Security risks are increasing, exposing your data to potential breaches and compliance issues. With renewal deadlines looming, the pressure to act is mounting. For these reasons many users are looking to migrate off VMware.